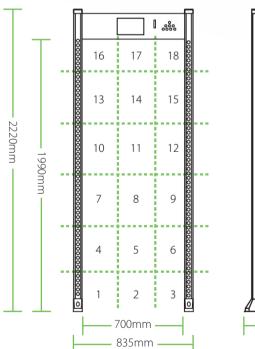

## Specification

| Power supply                  | AC100 V-240V                |
|-------------------------------|-----------------------------|
| Working temperature           | -20℃ ~+50℃                  |
| Working frequency             | 4KHz—8KHz                   |
| Standard external size        | 2220mm(H)X835mm(W)X578mm(D) |
| Standard internal size        | 1990mm(H)X700mm(W)X578mm(D) |
| Package size for door panels  | 2260*650*260mm *1ctn        |
| Package size for control unit | 780*390*250 mm*1ctn         |
| Gross weight                  | 70kg                        |

#### **Dimensions**