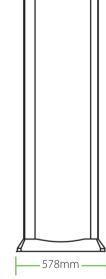

## Specification

| Power supply                  | AC100 V-240V                |
|-------------------------------|-----------------------------|
| Working temperature           | -20℃ ~+50℃                  |
| Working frequency             | 4KHz—8KHz                   |
| Standard external size        | 2220mm(H)X835mm(W)X578mm(D) |
| Standard internal size        | 1990mm(H)X700mm(W)X578mm(D) |
| Package size for door panels  | 2260*650*260mm *1ctn        |
| Package size for control unit | 780*390*250 mm*1ctn         |
| Gross weight                  | 70kg                        |

#### **Dimensions**