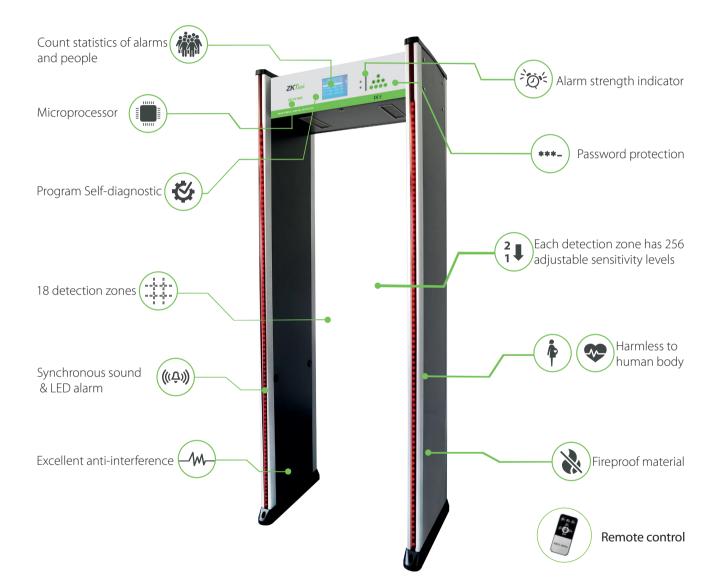

#### **Applications**

- 18 detection zones
- 256 sensitivity levels
- 5.7" LCD display
- Counter for alarm and people
- Synchronous sound & LED alarm