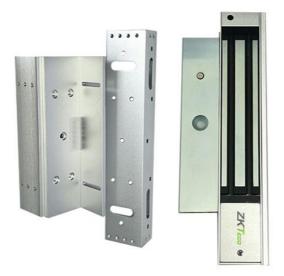

## **ZKTeco Magnetic Lock 600lbs and LZ 280 Bracket**

This is a magnetic lock for your door with 280kgs (600lbs) holding force. It is suitable for wooden door, metal door, glass door, fireproof door, etc.

## **Specifications**

Holding force:280kgs Voltage: DC 12V Current: 380-430mA

Working temperature: -10 to 70 Celsius degree(14 to 131 Fahrenheit degree)

Humidity: 0 to 95%

Working mode: power-on to lock

Lock size: 25 \* 4.7 \* 2.5cm / 9.8 \* 1.8 \* 0.9in

Lock weight: 1057g / 23.3lb

Plate size: 18 \* 3.9 \* 1.1cm / 7 \* 1.5 \* 0.4in

Plate weight: 580g / 1.2lb

Package size: 27 \* 6.3 \* 6.3cm/10.6 \* 2.4 \* 2.4in

Package weight: 1786g / 3.9lb